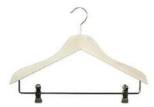

#### MAWA hanger for the wardrobe:

- High-quality eye-catcher in the entrance area
- Three different ranges the right hanger for every style of living
- Material variety: metal, wood, chrome and plastic
- Play of forms: from filigree to rustic, from classic to modern
- Wide range of colours

Our gold pieces:

- metal or wooden hangers with gold-coloured hooks
- Available in a wide range of sizes according to your requirements
- Elegant for ladies and gentlemen