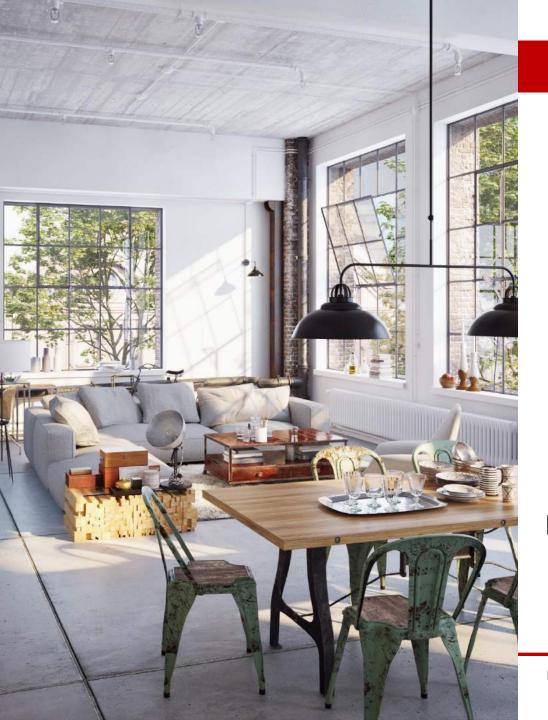

### ... wardrobes too!

#### MAWA hanger for the wardrobe:

- High-quality eye-catcher in the entrance area
- Three different ranges the right hanger for every style of living
- Material variety: metal, wood, chrome and plastic
- Play of forms: from filigree to rustic, from classic to modern
- Wide range of colours