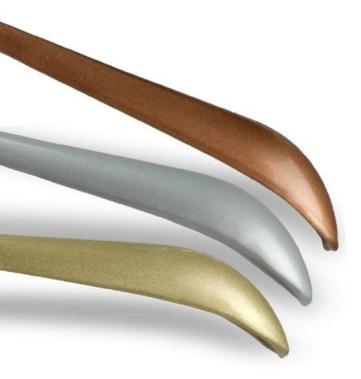

#### Create accents with exclusive colours:

- Available in silver, gold, copper and pearl
- This glamour effect is only available from MAWA.
- The anti-slip effect is retained.

Our gold pieces:

- metal or wooden hangers with gold-coloured hooks
- Available in a wide range of sizes according to your requirements
- Elegant for ladies and gentlemen