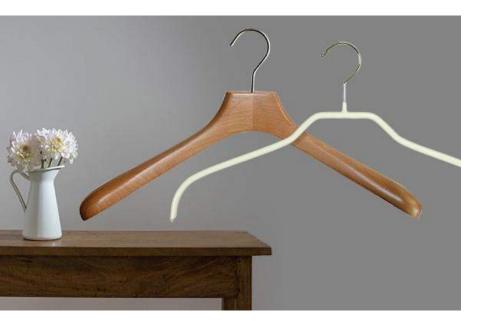

# **MAWA Home**

Hangers for every lifestyle



## MAWA Home – Hangers for every style of clothing



The variety of our products fits to every individual clothing style in

- Form
- Width
- Function
- Colour









### Closets love MAWA...



#### MAWA hangers for the closet:

- Up to 40 % space saving
- Anti-slip coating
- Perfect fit suitable sizes for women and men
- Uniform hanging height
- Rotating hooks and patented clips
- ECOfriendly
- High quality and long-lasting materials
- Product lines for the different types of clothing
- Functional and modern design for individual lifestyles
- Guaranteed availability for reorders



### ... wardrobes too!



#### MAWA hanger for the wardrobe:

- High-quality eye-catcher in the entrance area
- Three different ranges the right hanger for every style of living
- Material variety: metal, wood, chrome and plastic
- Play of forms: from filigr