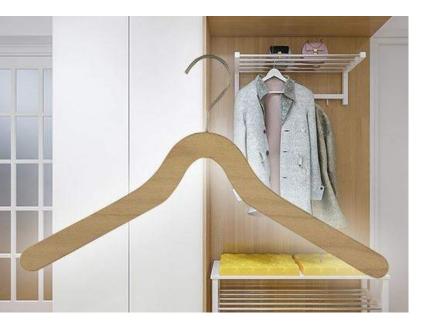

### ... wardrobes too!

#### MAWA hanger for the wardrobe:

- High-quality eye-catcher in the entrance area
- Three different ranges the right hanger for every style of living
- Material variety: metal, wood, chrome and plastic
- Play of forms: from filigree to rustic, from classic to modern
- Wide range of colours