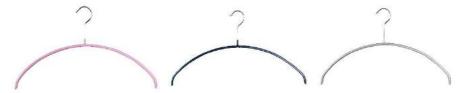

### Easygoing, light and colourful:

- The thinnest MAWA coat hanger with rotating hook, a bestseller.
- 50 % space saving effect
- Available in different colours