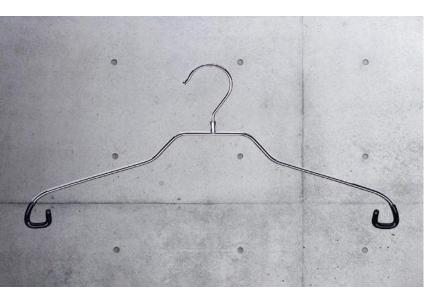

#### MAWA hangers for the closet:

- Up to 40 % space saving
- Anti-slip coating
- Perfect fit suitable sizes for women and men
- Uniform hanging height
- Rotating hooks and patented clips
- ECOfriendly
- High quality and long-lasting materials
- Product lines for the different types of clothing
- Functional and modern design for individual lifestyles
- Guaranteed availability for reorders

#### MAWA hanger for the wardrobe:

- High-quality eye-catcher in the entrance area
- Three different ranges the right hanger for every style of living
- Material variety: metal, wood, chrome and plastic
- Play of forms: from filigree to rustic, from classic to modern
- Wide range of colours