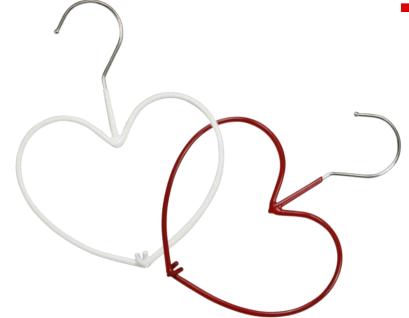

# Innovation **Butterfly**

### Easygoing, light and colourful:

- The thinnest MAWA coat hanger with rotating hook, a bestseller.
- 50 % space saving effect
- Available in different colours