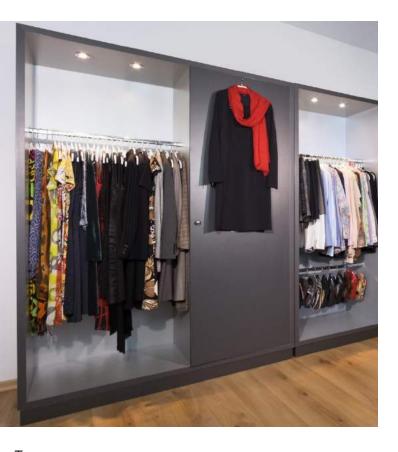

### Closets love MAWA...

#### MAWA hangers for the closet:

- Up to 40 % space saving
- Anti-slip coating
- Perfect fit suitable sizes for women and men
- Uniform hanging height
- Rotating hooks and patented clips
- ECOfriendly
- High quality and long-lasting materials
- Product lines for the different types of clothing
- Functional and modern design for individual lifestyles
- Guaranteed availability for reorders