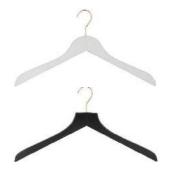

# black & white

**NEW** 

Products are perfectly tailored to customer needs:

- Assortment separated into products for men and women
- Different sizes, different colours

#### Create accents with exclusive colours:

- Available in silver, gold, copper and pearl
- This glamour effect is only available from MAWA.
- The anti-slip effect is retained.